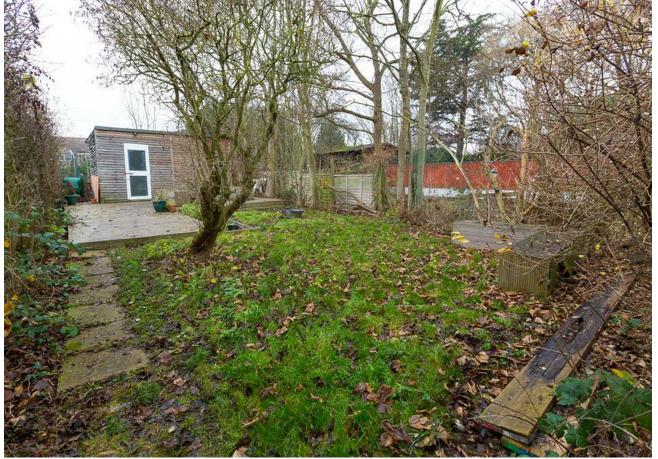

The ingeniously designed bathroom is another style statement; metro tiling, blue pastel walls and a built-in shower cubicle as well as a bathtub. Outside, you have a private fifty foot section of garden.