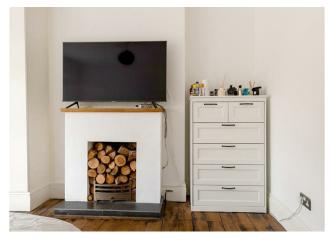

This impressive sense of style can be felt inside and out, with period tiling in the entranceway and original stained glass in the front door. There's also stunning period fireplaces in both the master and second bedrooms, each a good size, each well over 150 square feet. The third bedroom would be ideal for a child's room, study, or walk-in wardrobe.

### **Hallway** 19'0" x 5'10"

Bedroom

9'6" x 5'10"

Master Bedroom

14'9" x 14'1"

Bedroom Two

14'1" x 11'9"