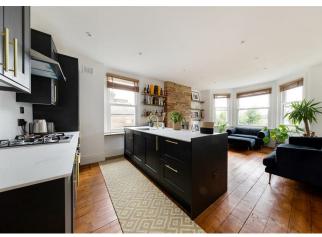

A gorgeous three bedroom, split level apartment on the first floor of a grand period semi-detached property. Pride of place is the huge open plan kitchen/lounge, brimming with vintage style and perfect for professionals and young families alike. Highams Park station is just moments away.

### IF YOU LIVED HERE...

You'll be entertaining in the 280 square foot open-plan kitchen lounge. With original timber floorboards underfoot, exposed brick chimney breast, period fireplace, sleek charcoal 'shaker' kitchen, it's a true masterpiece of vintage style and a great space for entertaining.

## Bathroom

9'6" x 8'6"

Open Plan Kitchen / Living Room

21'7" × 12'9"

FOLLOW US → @STOWBROTHERS STOWBROTHERS.COM