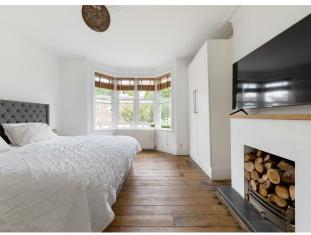

This impressive sense of style can be felt inside and out, with period tiling in the entranceway and original stained glass in the front door. There's also stunning period fireplaces in both the master and second bedrooms, each a good size, each well over 150 square feet. The third bedroom would be ideal for a child's room, study, or walk-in wardrobe.

### **Hallway** 19'0" x 5'10"

Bedroom

9'6" x 5'10"

Master Bedroom

14'9" x 14'1"

Bedroom Two

14'1" x 11'9"