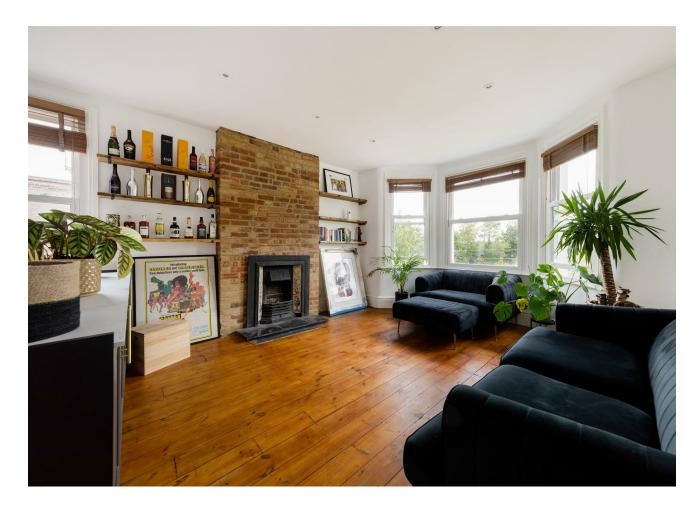

### IF YOU LIVED HERE...

You'll be entertaining in the 280 square foot open-plan kitchen lounge. With original timber floorboards underfoot, exposed brick chimney breast, period fireplace, sleek charcoal 'shaker' kitchen, it's a true masterpiece of vintage style and a great space for entertaining.

## Bathroom

9'6" x 8'6"

Open Plan Kitchen / Living Room

21'7" × 12'9"

FOLLOW US → @STOWBROTHERS STOWBROTHERS.COM