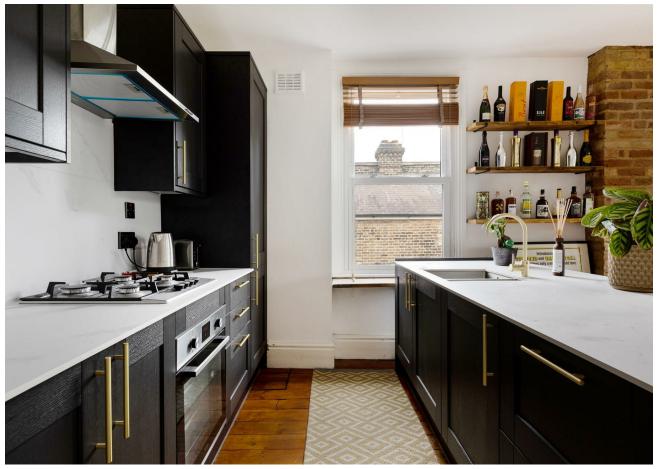

### IF YOU LIVED HERE...

You'll be entertaining in the 280 square foot open-plan kitchen lounge. With original timber floorboards underfoot, exposed brick chimney breast, period fireplace, sleek charcoal 'shaker' kitchen, it's a true masterpiece of vintage style and a great space for entertaining.