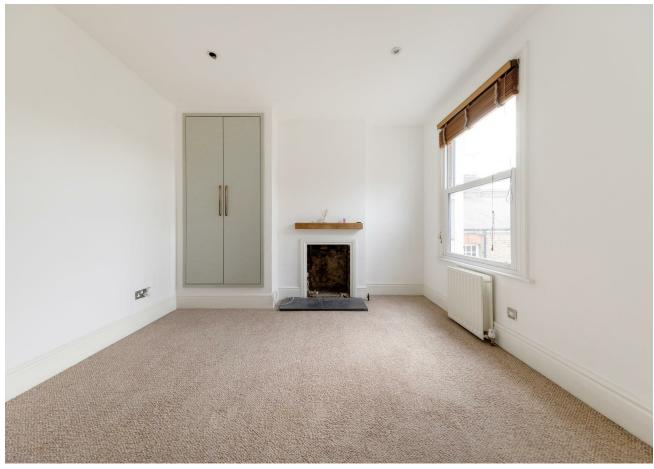

This impressive sense of style can be felt inside and out, with period tiling in the entranceway and original stained glass in the front door. There's also stunning period fireplaces in both the master and second bedrooms, each a good size, each well over 150 square feet. The third bedroom would be ideal for a child's room, study, or walk-in wardrobe.