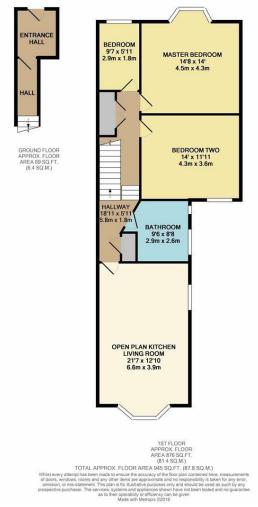

### **Hallway** 19'0" x 5'10"

Bedroom

9'6" x 5'10"

Master Bedroom

14'9" x 14'1"

Bedroom Two

14'1" x 11'9"

## Bathroom

9'6" x 8'6"

Open Plan Kitchen / Living Room

21'7" × 12'9"

FOLLOW US → @STOWBROTHERS STOWBROTHERS.COM