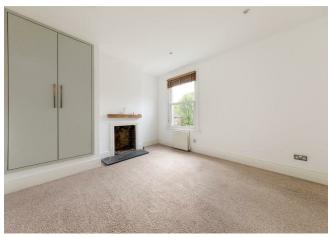

This impressive sense of style can be felt inside and out, with period tiling in the entranceway and original stained glass in the front door. There's also stunning period fireplaces in both the master and second bedrooms, each a good size, each well over 150 square feet. The third bedroom would be ideal for a child's room, study, or walk-in wardrobe.

### **Hallway** 19'0" x 5'10"

Bedroom

9'6" x 5'10"

Master Bedroom

14'9" x 14'1"

Bedroom Two

14'1" x 11'9"