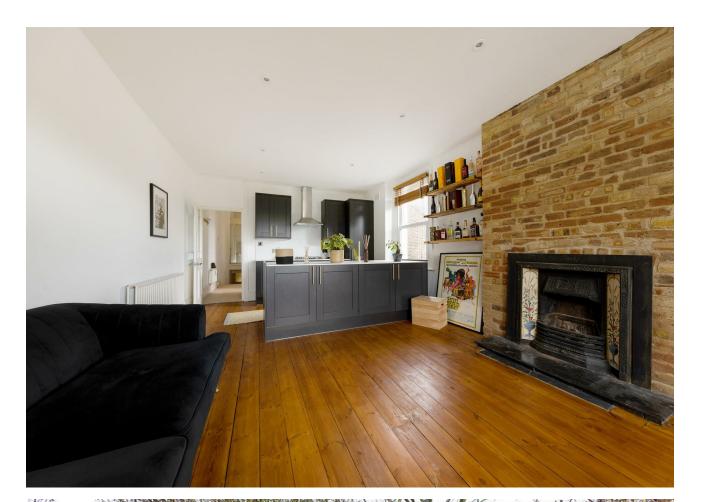

### IF YOU LIVED HERE...

You'll be entertaining in the 280 square foot open-plan kitchen lounge. With original timber floorboards underfoot, exposed brick chimney breast, period fireplace, sleek charcoal 'shaker' kitchen, it's a true masterpiece of vintage style and a great space for entertaining.

This impressive sense of style can be felt inside and out, with period tiling in the entranceway and original stained glass in the front door. There's also stunning period fireplaces in both the master and second bedrooms, each a good size, each well over 150 square feet. The third bedroom would be ideal for a child's room, study, or walk-in wardrobe.