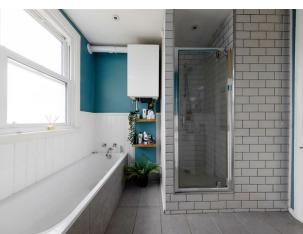

The ingeniously designed bathroom is another style statement; metro tiling, blue pastel walls and a built-in shower cubicle as well as a bathtub. Outside, you have a private fifty foot section of garden.

## Bathroom

9'6" x 8'6"

Open Plan Kitchen / Living Room

21'7" × 12'9"

FOLLOW US → @STOWBROTHERS STOWBROTHERS.COM