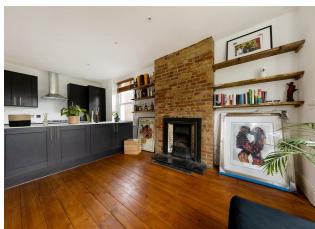

A gorgeous three bedroom, split level apartment on the first floor of a grand period semi-detached property. Pride of place is the huge open plan kitchen/lounge, brimming with vintage style and perfect for professionals and young families alike. Highams Park station is just moments away.

### IF YOU LIVED HERE...

You'll be entertaining in the 280 square foot open-plan kitchen lounge. With original timber floorboards underfoot, exposed brick chimney breast, period fireplace, sleek charcoal 'shaker' kitchen, it's a true masterpiece of vintage style and a great space for entertaining.