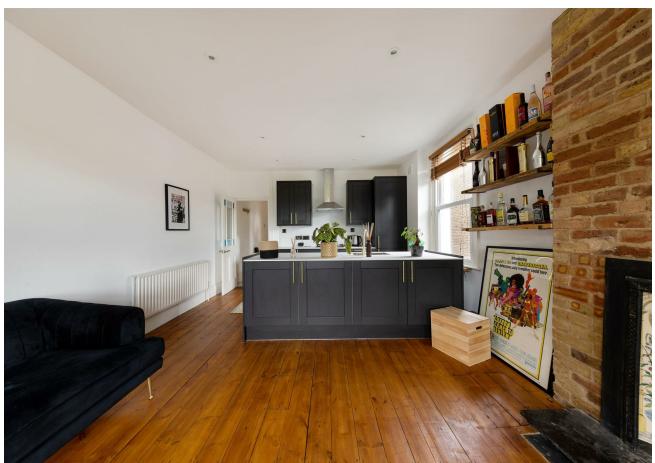

### IF YOU LIVED HERE...

You'll be entertaining in the 280 square foot open-plan kitchen lounge. With original timber floorboards underfoot, exposed brick chimney breast, period fireplace, sleek charcoal 'shaker' kitchen, it's a true masterpiece of vintage style and a great space for entertaining.

This impressive sense of style can be felt inside and out, with period tiling in the entranceway and original stained glass in the front door. There's also stunning period fireplaces in both the master and second bedrooms, each a good size, each well over 150 square feet. The third bedroom would be ideal for a child's room, study, or walk-in wardrobe.