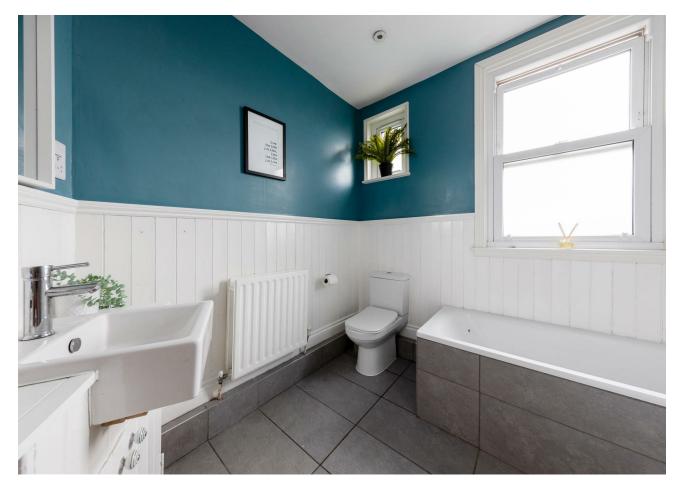

The ingeniously designed bathroom is another style statement; metro tiling, blue pastel walls and a built-in shower cubicle as well as a bathtub. Outside, you have a private fifty foot section of garden.

## Bathroom

9'6" x 8'6"

Open Plan Kitchen / Living Room

21'7" × 12'9"

FOLLOW US → @STOWBROTHERS STOWBROTHERS.COM