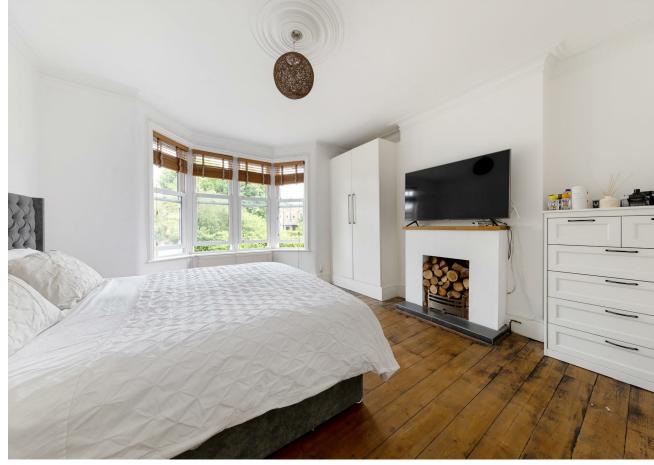

This impressive sense of style can be felt inside and out, with period tiling in the entranceway and original stained glass in the front door. There's also stunning period fireplaces in both the master and second bedrooms, each a good size, each well over 150 square feet. The third bedroom would be ideal for a child's room, study, or walk-in wardrobe.

### **Hallway** 19'0" x 5'10"

Bedroom

9'6" x 5'10"

Master Bedroom

14'9" x 14'1"

Bedroom Two

14'1" x 11'9"