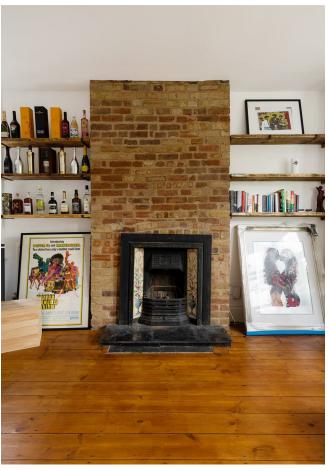

### IF YOU LIVED HERE...

You'll be entertaining in the 280 square foot open-plan kitchen lounge. With original timber floorboards underfoot, exposed brick chimney breast, period fireplace, sleek charcoal 'shaker' kitchen, it's a true masterpiece of vintage style and a great space for entertaining.