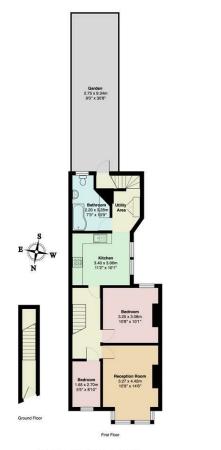

Total Area: 65.9 m<sup>2</sup> ... 710 ft<sup>2</sup> (excluding garden

Reception Room 10'8" x 14'6"

Bedroom 5'4" x 8'10"

Bedroom 10'7" x 10'1"

Kitchen 11'1" x 10'0"

Utility Area

Bathroom 7'2" x 10'9"

Garden 9'0" x 30'7"

#### Features:

- 2 Bedroom Flat
- First Floor
- Private Garden
- Bay Fronted
- Eat In Kitchen
- Loft With Potential To Extend STPP
- Close To Maryland Station

**REQUEST A VIEWING** 0203 397 2222

### → SALES LETTINGS NEW HOMES INVESTMENT & DEVELOPMENT

 $\leftarrow$ 

Situated in between the greenery of Olympic Park and Wanstead Flats, this two-bedroom first floor period maisonette has many highlights, including a south-facing private garden, bay windows, dine-in kitchen and utility area.

#### IF YOU LIVED HERE ...

Your bright and spacious reception room has been nicely preserved, with a striking mantlepiece and bay windows. Both bedrooms are smart and neutral, with the clever layout meaning that not an inch of space is wasted - the smaller bedroom can be used as a home office if preferred.

The kitchen is smart and modern, with its sleek units and integrated appliances. This theme is continued in the bathroom, where you'll find an over-tub shower.

Outside, you'll find your own private section of the garden. It's a peaceful spot, but there's plenty of greenery further beyond. West Ham Park is 13 mins away on foot, while Wanstead Flats is approx a mile away, as is the Olympic Park.