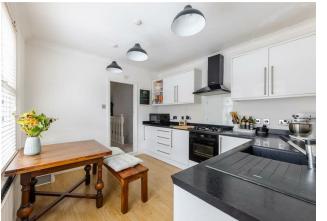

### → SALES LETTINGS NEW HOMES INVESTMENT & DEVELOPMENT

 $\leftarrow$ 

Situated in between the greenery of Olympic Park and Wanstead Flats, this two-bedroom first floor period maisonette has many highlights, including a south-facing private garden, bay windows, dine-in kitchen and utility area.

The kitchen is smart and modern, with its sleek units and integrated appliances. This theme is continued in the bathroom, where you'll find an over-tub shower.

Outside, you'll find your own private section of the garden. It's a peaceful spot, but there's plenty of greenery further beyond. West Ham Park is 13 mins away on foot, while Wanstead Flats is approx a mile away, as is the Olympic Park.