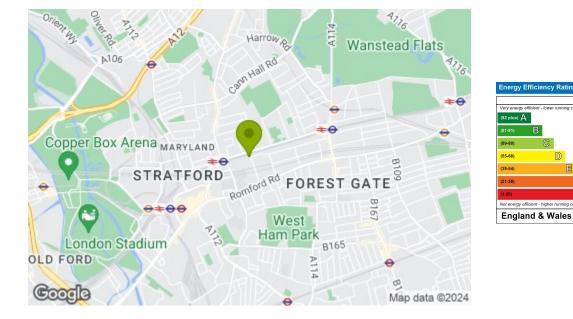

You've got a huge array of amenities on your doorstep, but if you need to travel further afield, Maryland station is a 10 minute walk away, where you can be transported to the West End in less than 20 minutes via the Elizabeth line. That's just half an hour door-to-door if you time it right!

The kitchen is smart and modern, with its sleek units and integrated appliances. This theme is continued in the bathroom, where you'll find an over-tub shower.

Outside, you'll find your own private section of the garden. It's a peaceful spot, but there's plenty of greenery further beyond. West Ham Park is 13 mins away on foot, while Wanstead Flats is approx a mile away, as is the Olympic Park.

Because you're nicely nestled between Stratford, Leytonstone and Forest Gate, you have plenty of choice when it comes to food and drink. Winchelsea Road is a short hop on foot and has an excellent

A WORD FROM THE OWNER.....

This handy positioning means transport is never a problem. Maryland station is 10 mins away, which means you can enjoy the perks that the Crossrail Elizabeth line brings, while Leyton tube on the Central line is 18 minutes on foot.