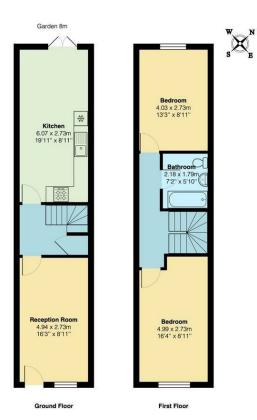

Bedroom 13'2" x 8'11"

Bedroom 16'4" x 8'11"

Bathroom 7'1" x 5'10"

Reception Room 16'2" x 8'11"

Kitchen 19'10" x 8'11"

Total Area: 72.2 m<sup>2</sup> ... 778 ft<sup>2</sup> All measurements are approximate and for display purposes only.

#### • Two Bedroom House

- Kitchen Diner
- First Floor Bathroom
- Will be Newly Decorated
- Private Garden
- Seconds Away from Leyton Station
- Newly Fitted Kitchen in Progress
- 12 Months Tenancy +
- Permit Only Parking
- Holding Deposit: equivalent to one week's rent capped at £400