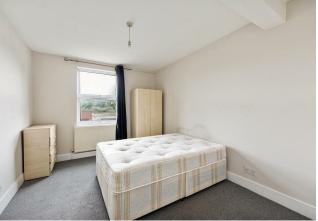

Bedroom 13'2" x 8'11"

Bedroom 16'4" x 8'11"

Bathroom 7'1" x 5'10"

Reception Room 16'2" x 8'11"

Kitchen 19'10" x 8'11"

Total Area: 72.2 m<sup>2</sup> ... 778 ft<sup>2</sup> All measurements are approximate and for display purposes only.

#### • Two Bedroom House

- Kitchen Diner
- First Floor Bathroom
- Will be Newly Decorated
- Private Garden
- Seconds Away from Leyton Station
- Newly Fitted Kitchen in Progress
- 12 Months Tenancy +
- Permit Only Parking
- Holding Deposit: equivalent to one week's rent capped at £400