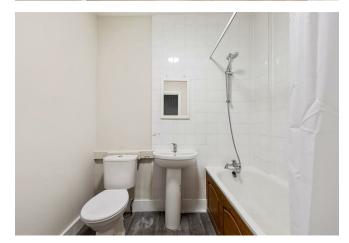

Bedroom 13'2" x 8'11"

Bedroom 16'4" x 8'11"

Bathroom 7'1" x 5'10"

Reception Room 16'2" x 8'11"

Kitchen 19'10" x 8'11"

Total Area: 72.2 m<sup>2</sup> ... 778 ft<sup>2</sup> All measurements are approximate and for display purposes only.