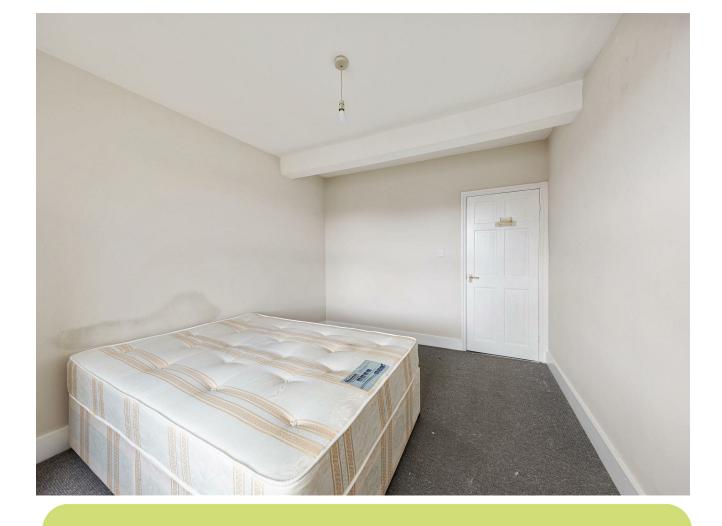

Bedroom 13'2" x 8'11"

Bedroom 16'4" x 8'11"

Bathroom 7'1" x 5'10"

Reception Room 16'2" x 8'11"

Kitchen 19'10" x 8'11"

Total Area: 72.2 m<sup>2</sup> ... 778 ft<sup>2</sup> All measurements are approximate and for display purposes only.

#### • Two Bedroom House

- Kitchen Diner
- First Floor Bathroom
- Will be Newly Decorated
- Private Garden
- Seconds Away from Leyton Station
- Newly Fitted Kitchen in Progress
- 12 Months Tenancy +
- Permit Only Parking
- Holding Deposit: equivalent to one week's rent capped at £400