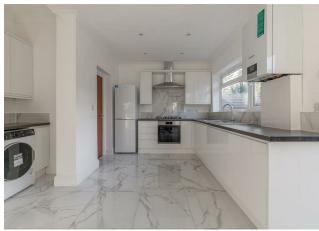

#### Features:

- ALL BILLS INCLUDED
- WIFI INCLUDED
- Communal Kitchen
- Ensuite Bathroom
- Newly Renovated
- Single Adult OnlyPrivate Rear Garden
- Residents Permit Parking
- Holding Deposit: Equivalent to 1 Week's Rent, Capped at £400

WIFI, GAS, ELECTRIC, WATER AND COUNCIL TAX INCLUDED

A recently modernised collection of studio and single room dwellings available with en-suite shower rooms to rent. The properties benefit from a large communal kitchen, private rear garden and on street permitted parking.