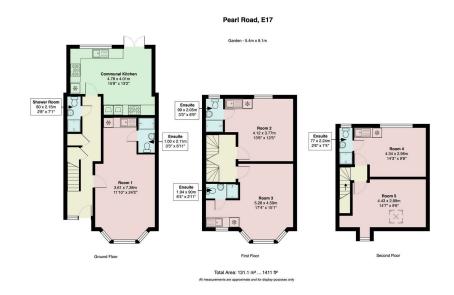

## PEARL ROAD, WALTHAMSTOW £1,000 Per Calendar Month 0 Bed Studio

#### Features:

- ALL BILLS INCLUDED
- WIFI INCLUDED
- Communal Kitchen
- Ensuite Bathroom
- Newly Renovated
- Single Adult OnlyPrivate Rear Garden
- Residents Permit Parking
- Holding Deposit: Equivalent to 1 Week's Rent, Capped at £400

WIFI, GAS, ELECTRIC, WATER AND COUNCIL TAX INCLUDED

A recently modernised collection of studio and single room dwellings available with en-suite shower rooms to rent. The properties benefit from a large communal kitchen, private rear garden and on street permitted parking.