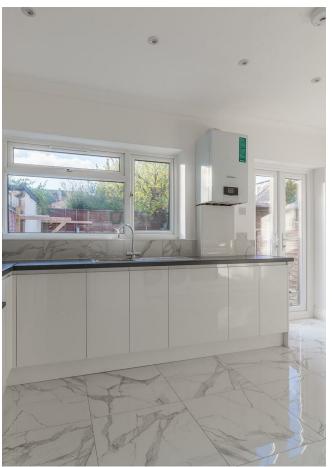

#### Features:

- ALL BILLS INCLUDED
- WIFI INCLUDED
- Communal Kitchen
- Ensuite Bathroom
- Newly Renovated
- Single Adult OnlyPrivate Rear Garden
- Residents Permit Parking
- Holding Deposit: Equivalent to 1 Week's Rent, Capped at £400

WIFI, GAS, ELECTRIC, WATER AND COUNCIL TAX INCLUDED

A recently modernised collection of studio and single room dwellings available with en-suite shower rooms to rent. The properties benefit from a large communal kitchen, private rear garden and on street permitted parking.