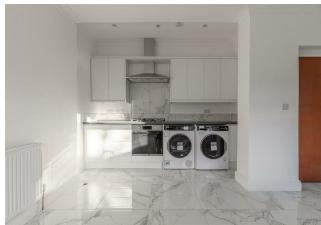

#### Features:

- ALL BILLS INCLUDED
- WIFI INCLUDED
- Communal Kitchen
- Ensuite Bathroom
- Newly Renovated
- Single Adult OnlyPrivate Rear Garden
- Residents Permit Parking
- Holding Deposit: Equivalent to 1 Week's Rent, Capped at £400

WIFI, GAS, ELECTRIC, WATER AND COUNCIL TAX INCLUDED

A recently modernised collection of studio and single room dwellings available with en-suite shower rooms to rent. The properties benefit from a large communal kitchen, private rear garden and on street permitted parking.