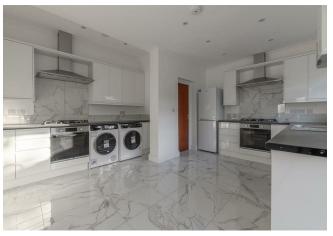

#### Features:

- ALL BILLS INCLUDED
- WIFI INCLUDED
- Communal Kitchen
- Ensuite Bathroom
- Newly Renovated
- Single Adult OnlyPrivate Rear Garden
- Residents Permit Parking
- Holding Deposit: Equivalent to 1 Week's Rent, Capped at £400

WIFI, GAS, ELECTRIC, WATER AND COUNCIL TAX INCLUDED

A recently modernised collection of studio and single room dwellings available with en-suite shower rooms to rent. The properties benefit from a large communal kitchen, private rear garden and on street permitted parking.